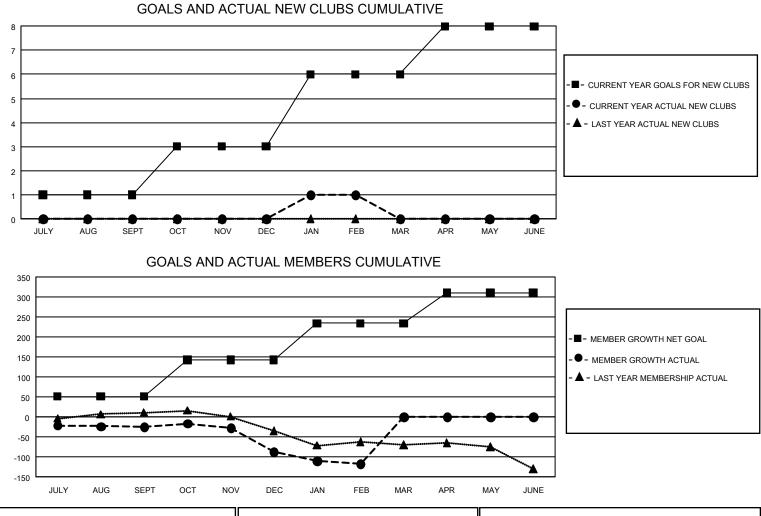

## GMT MONTHLY MEMBERSHIP PROGRESS REPORT

**Multiple District 8** 

Results as of: 2/29/2020

LOCATION: LOUISIANA

GMT: OPEN

GMT CA 1

| Clubs         |               |             |               | Members               |                       |                         |                                                    |  |
|---------------|---------------|-------------|---------------|-----------------------|-----------------------|-------------------------|----------------------------------------------------|--|
|               | RESULTS FOR   | R 2019-2020 |               | RESULTS FOR 2019-2020 |                       |                         |                                                    |  |
| QUARTER       | NEW CLUB GOAL | NEW CLUBS   | DROPPED CLUBS | QUARTER               | ER GROWTH NET<br>GOAL | MEMBER GROWTH<br>ACTUAL | DROPPED<br>MEMBERS ACTUAL<br>(including transfers) |  |
| JULY/AUG/SEPT | 3             | 0           | 0             | JULY/AUG/SEPT         | 153                   | 79                      | 97                                                 |  |
| OCT/NOV/DEC   | 6             | 0           | 2             | OCT/NOV/DEC           | 276                   | 70                      | 128                                                |  |
| JAN/FEB/MAR   | 9             | 1           | 0             | JAN/FEB/MAR           | 273                   | 81                      | 102                                                |  |
| APR/MAY/JUNE  | 6             | 0           | 0             | APR/MAY/JUNE          | 228                   | 0                       | 0                                                  |  |